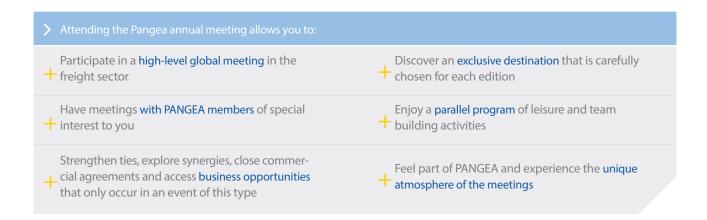

## PANGEA global meeting

The PANGEA annual meeting is when all the network members get together. This is not just another forwarders conference: it's a unique and unrepeatable event where you get to promote your company, make valuable contacts, establish business relations and explore interesting opportunities. So if you only plan to attend one global event this year, the PANGEA annual meeting is the one for you.

#### **Profitability**

You will make more contacts in one single event than in all the rest of the year.

#### Visibility

Your presence will encourage other members to invite you to take part in their shipments.

#### Efficiency

Face to face meetings optimize your time and speed up results.

#### **Business**

You will leave the meeting with commercial opportunities ready to develop.

#### Reliability

We plan everything carefully so that everything runs perfectly during the event.

#### Comfort

Enjoy a world-class resort, hotel and facilities.

"The annual event you can't afford to miss"

PANGEA Global Meeting 2017 Ho Chi Minh, Vietnam 26-28 Sept

PANGEA Global Meeting 2012 Barcelona Spain PANGEA Global Meeting 2013 Bangkok, Thailand