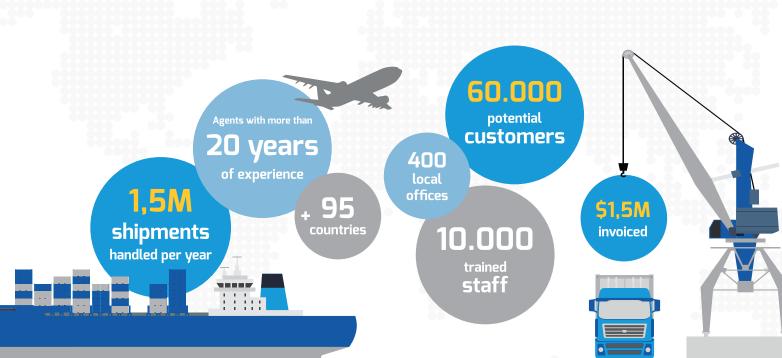

At present we have members in +95 countries, which converts us into one of the major international networks of forwarders that exists.

However, what really differs us from other networks is the wide range of services that we offer to help you to impulse your business; the strict selection of members that we carry out so that only worthy agents are incorporated and the close cooperation that we impulse between companies that make up the network.

#### Worldwide door-to door coverage

By counting on 400 agents in over 95 countries you will be able to offer your customers a real door to door transport service to any destination in the world. Furthermore, we reward you with 25 dollars credit for each shipment made through the network.

- **>** How does PANGEA attract customers for it's members?
- + High traffic corporate website: more than 60.000 visits a year
- + Appearance in the **first positions** of main searching engines
- + Positioning campaigns on main searching engines (50.000 \$ per campaign)
- → Direct contact with exporters/ importers worldwide