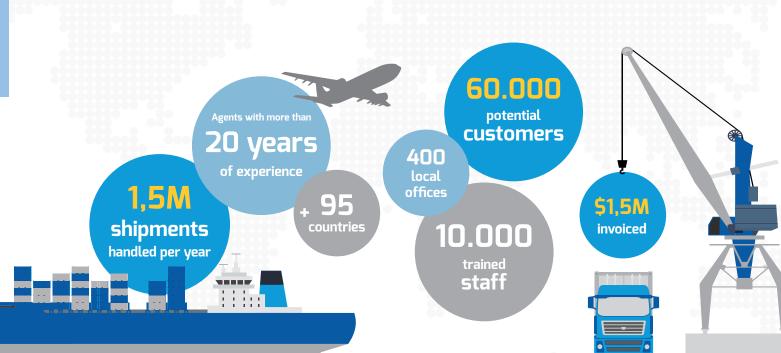

At present we have 370 members in 90 countries, which converts us into one of the major international networks of forwarders that exists.

However, what really differs us from other networks is the wide range of services that we offer to help you to impulse your business; the strict selection of members that we carry out so that only worthy agents are incorporated and the close cooperation that we impulse between companies that make up the network.

#### Worldwide door-to door coverage

By counting on 400 agents in 90 countries you will be able to offer your customers a real door to door transport service to any destination in the world. Furthermore, we reward you with 25 dollars credit for each shipment made through the network.

- > How does PANGEA attract customers for it's members?
- + High traffic corporate website: more than 60.000 visits a year
- Appearance in the first positions of main searching engines
- + Positioning campaigns on main searching engines (50.000 \$ per campaign)
- Direct contact with exporters/ importers worldwide